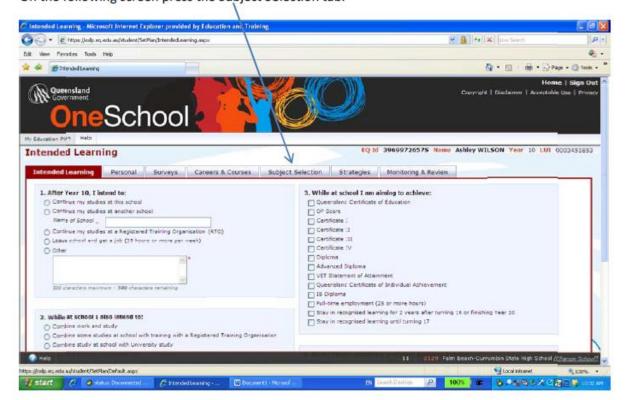

On the following screen press the Subject Selection tab.

Click on the 'here' link to select a Subject Selection Model

Select the only model available and press Save.

The selected Subject Selection Model should now display. Click Edit to start entering subjects.