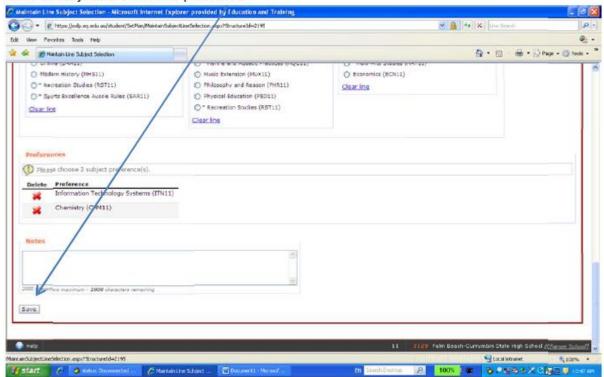

Each student must list two extra preferences (reserve subjects) in case other classes are full. Select the first from the drop down list. Press Add New to add the subject to the preference list.

The student repeats the process for the second preference. You should now see two preferences.

Once all subjects are selected press Save.