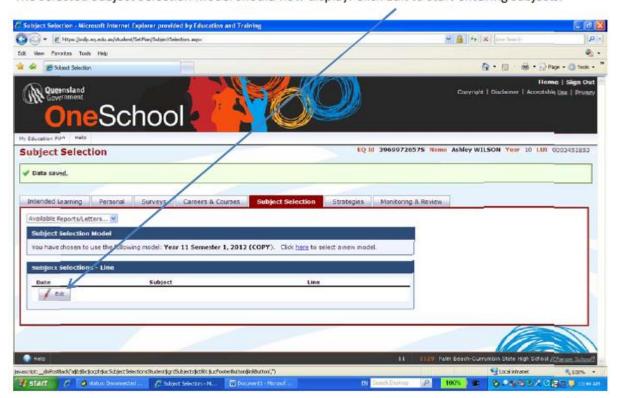

On the following screen press the Subject Selection tab.

Click on the 'here' link to select a Subject Selection Model

Select the only model available and press Save.

The selected Subject Selection Model should now display. Click Edit to start entering subjects.