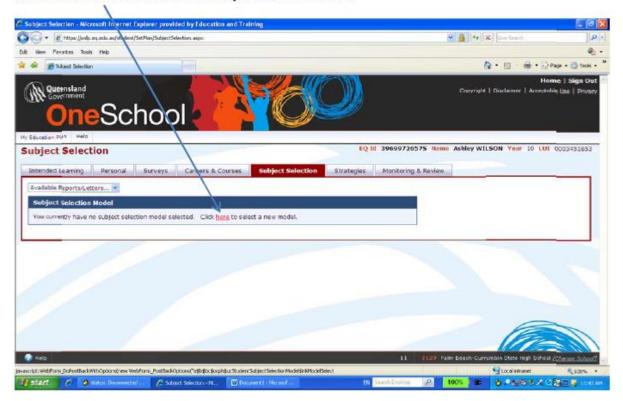

On the following screen press the Subject Selection tab.

Click on the 'here' link to select a Subject Selection Model

Select the only model available and press Save.

The selected Subject Selection Model should now display. Click Edit to start entering subjects.