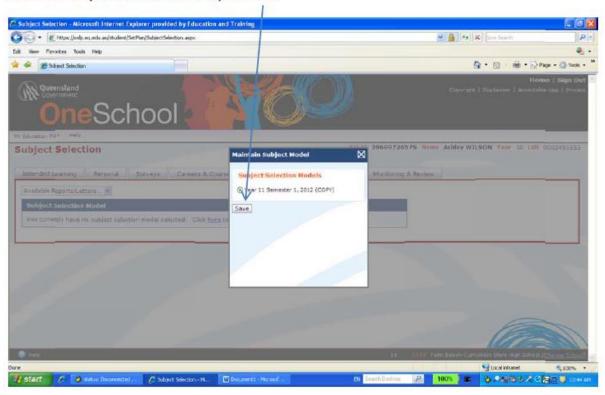

On the following screen press the Subject Selection tab.

Click on the 'here' link to select a Subject Selection Model

Select the only model available and press Save.

The selected Subject Selection Model should now display. Click Edit to start entering subjects.