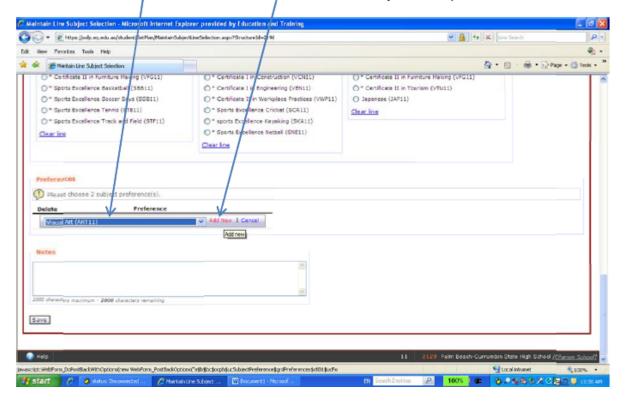

Each student must list two extra preferences (reserve subjects) in case other classes are full. Select the first from the drop down list. Press Add New to add the subject to the preference list.

The student repeats the process for the second preference. You should now see two preferences.