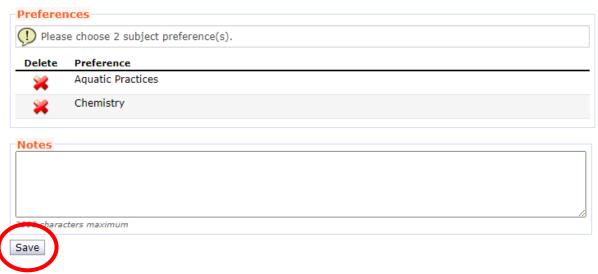

## **Read instructions** at the top of the page.

**Select 6 subjects** (including 1x English & 1x Maths) ensure to put your preferences in order.

Each student must list two extra preferences (reserve subjects) in case classes are full. Select the first from the drop-down list. Press **Add New** to add the subject to the preference list.

### Select Save.