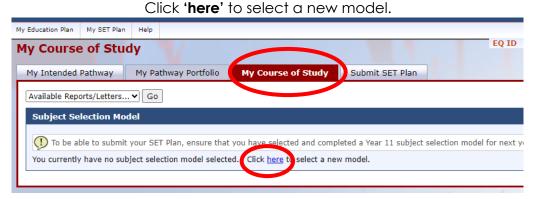

# **Instructions for Subject Selections in OneSchool**

Go to <a href="http://oslp.eq.edu.au">http://oslp.eq.edu.au</a> using your internet browser.

Students to log in using their school usernames and passwords (e.g. jsmit223)

Accept Responsible Use Agreement

Go to My SET Plan.



# Select My Course of Study



#### Select Year 11 2024- click save.



## Press the **edit** pencil.



## **Read instructions** at the top of the page.

**Select 6 subjects** (including 1x English & 1x Maths) ensure to put your preferences in order.

Each student must list two extra preferences (reserve subjects) in case classes are full. Select the first from the drop-down list. Press **Add New** to add the subject to the preference list.



### Select Save.