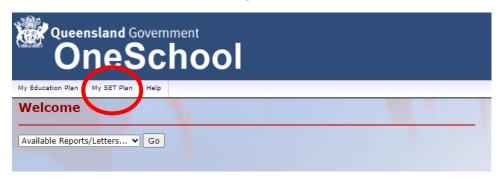

# **Instructions for Subject Selections in OneSchool**

Go to <a href="http://oslp.eq.edu.au">http://oslp.eq.edu.au</a> using your internet browser.

Students to log in using their school usernames and passwords (e.g. jsmit223)

Accept Responsible Use Agreement

Go to My SET Plan.



# Select My Course of Study



#### Select Year 11 2024- click save.



## Press the **edit** pencil.



## **Read instructions** at the top of the page.

**Select 6 subjects** (including 1x English & 1x Maths) ensure to put your preferences in order.

Each student must list two extra preferences (reserve subjects) in case classes are full. Select the first from the drop-down list. Press **Add New** to add the subject to the preference list.



### Select Save.