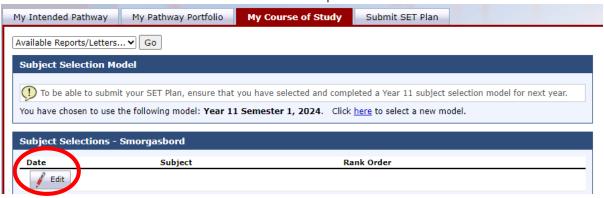

# **Instructions for Subject Selections in OneSchool**

Go to <a href="http://oslp.eq.edu.au">http://oslp.eq.edu.au</a> using your internet browser.

Students to log in using their school usernames and passwords (e.g. jsmit223)

Accept Responsible Use Agreement

Go to My SET Plan.



# Select My Course of Study



#### Select Year 11 2024- click save.



## Press the **edit** pencil.



## **Read instructions** at the top of the page.

**Select 6 subjects** (including 1x English & 1x Maths) ensure to put your preferences in order.

Each student must list two extra preferences (reserve subjects) in case classes are full. Select the first from the drop-down list. Press **Add New** to add the subject to the preference list.



### Select Save.