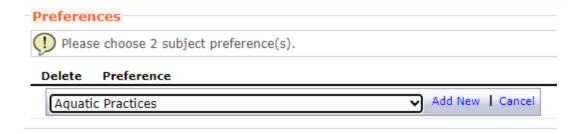

## **Read instructions** at the top of the page.

**Select 6 subjects** (including 1x English & 1x Maths) ensure to put your preferences in order.

Each student must list two extra preferences (reserve subjects) in case classes are full. Select the first from the drop-down list. Press **Add New** to add the subject to the preference list.