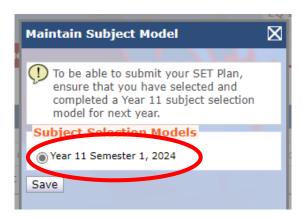

# **Instructions for Subject Selections in OneSchool**

Go to <a href="http://oslp.eq.edu.au">http://oslp.eq.edu.au</a> using your internet browser.

Students to log in using their school usernames and passwords (e.g. jsmit223)

Accept Responsible Use Agreement

Go to My SET Plan.



# Select My Course of Study



#### Select Year 11 2024- click save.



## Press the **edit** pencil.



## **Read instructions** at the top of the page.

**Select 6 subjects** (including 1x English & 1x Maths) ensure to put your preferences in order.

Each student must list two extra preferences (reserve subjects) in case classes are full. Select the first from the drop-down list. Press **Add New** to add the subject to the preference list.



### Select Save.