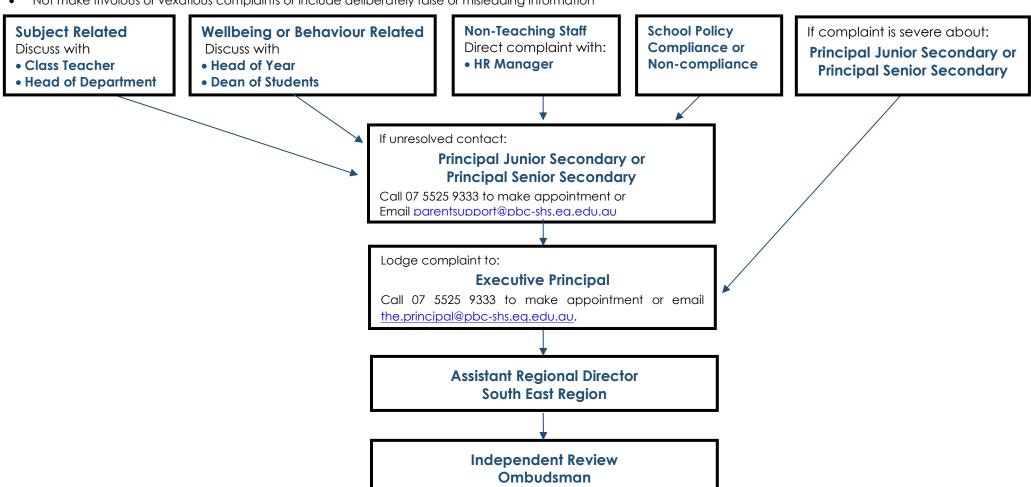

## **Complaints Policy and Process**

During the course of your children's school years, you may have cause to make a complaint about an issue with your child's education. Education Queensland is committed to ensuring that all complaints are dealt with in a fair and equitable manner. There are processes and support structures in place to enable parents and students to work through any issues they may have with Education Queensland provision.

Our aim with all complaints is to find resolution, therefore, when making a complaint, please ensure that you:

- Provide complete and factual information in a timely manner
- deliver your complaint in a non-threatening and non-abusive manner; and
- Not make frivolous or vexatious complaints or include deliberately false or misleading information